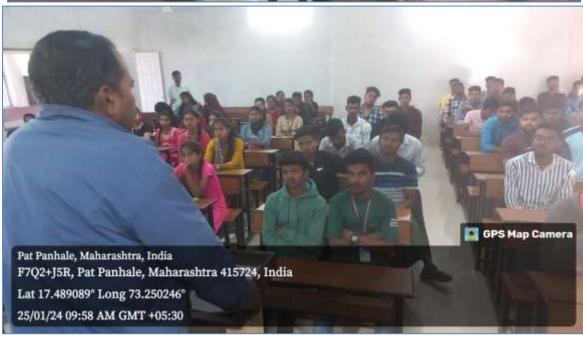

# (5) "Voters Awareness Programme" Registration of new voters

06-12-2023

Every year, in coordination with the concerned Government authorities, the College undertakes the work of enrolment (addition) of new voters in the electoral roll (register) so as to enable the new voters to exercise their franchise in the forthcoming different elections, whenever they will be held. Blank electoral forms for registration are distributed in every class and the teachers give instructions to fill the forms. Duly filled in forms are collected and submitted to the concerned Government officials. This practice is held every year. This will enable the first-time franchisers to cast the vote and to a become part of democratic process. Teachers give short speeches on constitutional obligations while enrolling the students.

On the occasion of Registration of new voter, under the head of "Voters Awareness Programme" the IQAC with collaboration of Department of Political Science and History of the college organized voters awareness programme on 06-12-2023. Total 06 students and villagers participated in the said programme. Mrs.Pratibha Warale, Tahashildar of Guhagar block were present as the Chief guest. The 06 students were registered as new voters in this campaign.