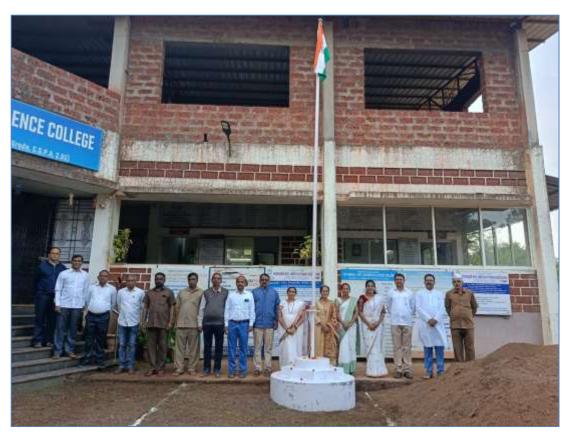

#### **CELEBRATION OF INDEPENDENCE DAY**

As is obligatory, Independence Day is celebrated in the College on 15<sup>th</sup> August. On this day, after flag hosting, few teachers and students speak on the saga of freedom struggle and the sacrifices made by the freedom fighters. Celebration of this day definitely inculcates and instils the students the ideas of patriotism and their allegiance to the causes of the nation.