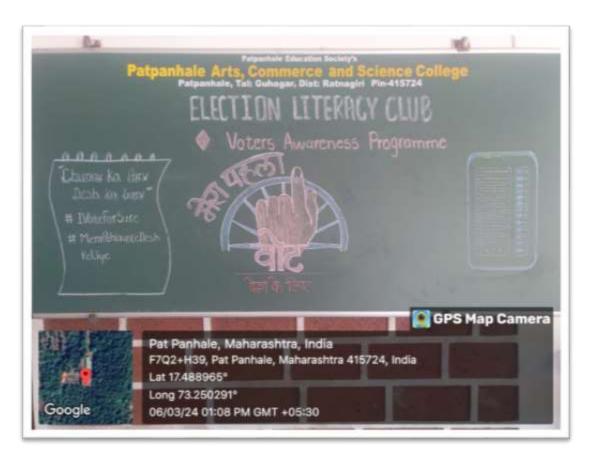

# Formation of Election Literacy Club

Students Welfare Department, University of Mumbai asked the college to formats "New Voters Election Awareness Club" in the college. This programme runs under Central Government. This programme initiated by Election Commission of India. Election Commission of India started "SVEEP - Systematic Voter Education & Electoral Participation" Govt. Of Maharashtra started "ELC – Electoral Literacy Club" The college begings Election Literacy Club for the benefit of students.

# (5) "Voters Awareness Programme" Registration of new voters

06-12-2023

Every year, in coordination with the concerned Government authorities, the College undertakes the work of enrolment (addition) of new voters in the electoral roll (register) so as to enable the new voters to exercise their franchise in the forthcoming different elections, whenever they will be held. Blank electoral forms for registration are distributed in every class and the teachers give instructions to fill the forms. Duly filled in forms are collected and submitted to the concerned Government officials. This practice is held every year. This will enable the first-time franchisers to cast the vote and to a become part of democratic process. Teachers give short speeches on constitutional obligations while enrolling the students.

On the occasion of Registration of new voter, under the head of "Voters Awareness Programme" the IQAC with collaboration of Department of Political Science and History of the college organized voters awareness programme on 06-12-2023. Total 06 students and villagers participated in the said programme. Mrs.Pratibha Warale, Tahashildar of Guhagar block were present as the Chief guest. The 06 students were registered as new voters in this campaign.