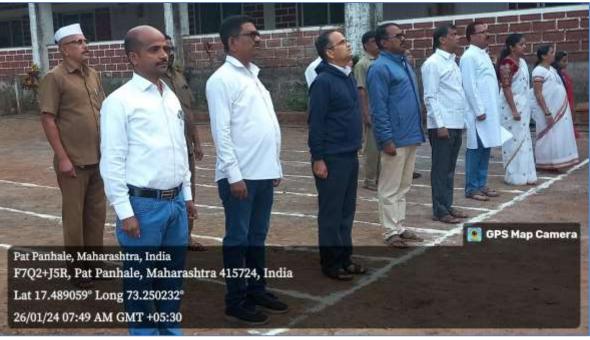

#### **CELEBRATION OF REPUBLIC DAY**

Every year, as is obligatory, Republic Day on 26<sup>th</sup> January is celebrated in the College. On this day a book exhibition (particularly the Constitution of India and related books) is held in the College premises. On this day, after flag hosting, few students speak on the constitutional rights and duties of every citizens. This day regenerates patriotic feelings and solidifies rights and duties of the students as responsible citizens. Celebration of this day will definitely instil a spirit of law abidance and a sense of among the students of the College.