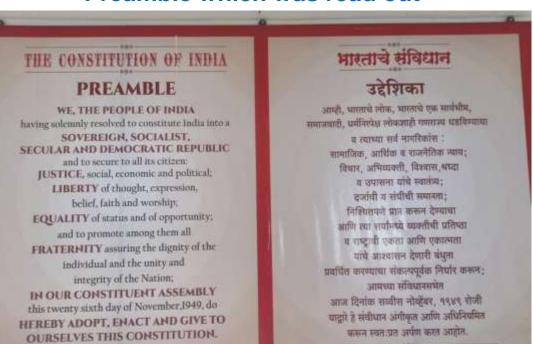

#### **CELEBRATION OF REPUBLIC DAY**

Every year, as is obligatory, Republic Day on 26<sup>th</sup> January is celebrated in the College. On this day a book exhibition (particularly the Constitution of India and related books) is held in the College premises. On this day, after flag hosting, few students speak on the constitutional rights and duties of every citizens. This day regenerates patriotic feelings and solidifies rights and duties of the students as responsible citizens. Celebration of this day will definitely instil a spirit of law abidance and a sense of among the students of the College.