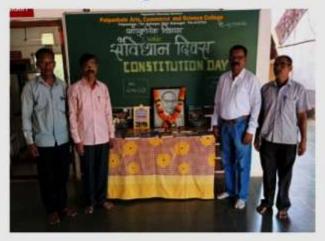

#### 2023-24

Every year the College organises and observe various days and programmes such as singing of National Anthem, Celebration of Constitution Day, Celebration of Republic Day, Celebration of Independence Day, and Enrolment of new voters in the electoral roll etc. and NSS Camps at various villages. Through these programes and camps, students are enabled for moral values, understand rights and duties of the citizens. They come to know responsibilities and act as good citizens.

| Sr.<br>No. | Particulars                                                                   | Date                      |  |  |  |
|------------|-------------------------------------------------------------------------------|---------------------------|--|--|--|
| 1.         | Practice of National Anthem                                                   | Daily                     |  |  |  |
| 2.         | Celebration of Independence Day                                               | 15 <sup>th</sup> August   |  |  |  |
| 3.         | Celebration of Day Republic                                                   | 26th January              |  |  |  |
| 4.         | Formation of Election Literacy Club                                           | 18-11-2023                |  |  |  |
| 5.         | Voter Awareness Programme<br>Enrolment of new voters in the<br>electoral roll | 06-12-2023                |  |  |  |
| 6.         | Observation of Constitution Day                                               | 26 <sup>th</sup> November |  |  |  |
| 7.         | Observation of National Voters Day                                            | 25 <sup>th</sup> January  |  |  |  |
| 8.         | Special Screening of AV Content                                               | 04-02-2024                |  |  |  |
| 9.         | Voters Pledge Administration                                                  | 05-02-2024                |  |  |  |
| 10.        | Selfie Point Program                                                          | 06-02-2024                |  |  |  |
| 11.        | Maharashtra Foundation Day                                                    | 1 May                     |  |  |  |
| 12.        | Gandhi Vichar Sanskar Pariksha                                                | 25-10-2023                |  |  |  |