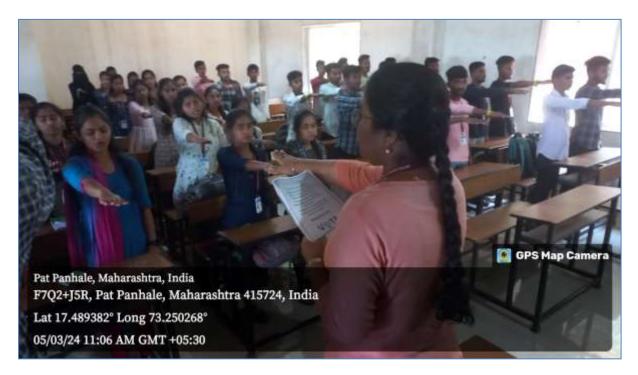

#### PRACTICE OF NATIONAL ANTHEM

Since beginning, there is a practice of singing National Anthem collectively by all the teachers, students and the Principal. The diary of events every day begins like this. This practice, it is believed, will instil patriotic feelings among the concerned with the College. Soon after national anthem is sung every day morning, instructions are also given by the Principal in relation to values wherever possible.

#### **CELEBRATION OF INDEPENDENCE DAY**

As is obligatory, Independence Day is celebrated in the College on 15<sup>th</sup> August. On this day, after flag hosting, few teachers and students speak on the saga of freedom struggle and the sacrifices made by the freedom fighters. Celebration of this day definitely inculcates and instils the students the ideas of patriotism and their allegiance to the causes of the nation.