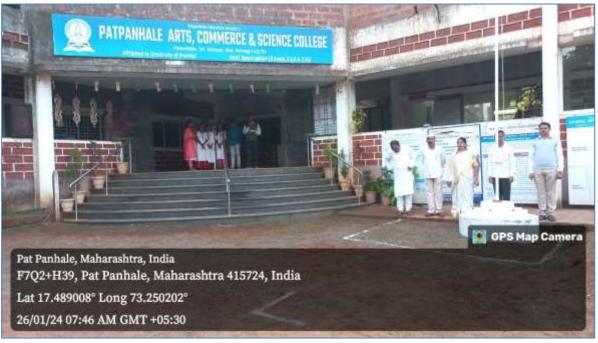

#### **CELEBRATION OF REPUBLIC DAY**

Every year, as is obligatory, Republic Day on 26<sup>th</sup> January is celebrated in the College. On this day a book exhibition (particularly the Constitution of India and related books) is held in the College premises. On this day, after flag hosting, few students speak on the constitutional rights and duties of every citizens. This day regenerates patriotic feelings and solidifies rights and duties of the students as responsible citizens. Celebration of this day will definitely instil a spirit of law abidance and a sense of among the students of the College.