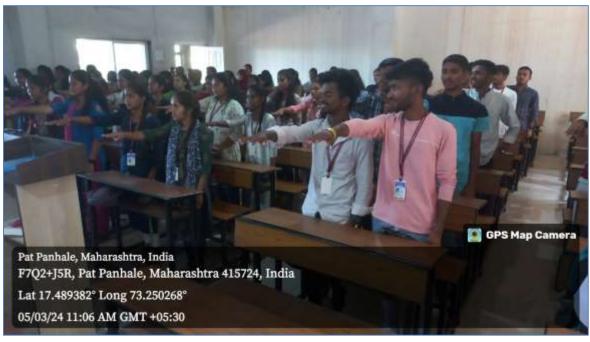

#### PRACTICE OF NATIONAL ANTHEM

Since beginning, there is a practice of singing National Anthem collectively by all the teachers, students and the Principal. The diary of events every day begins like this. This practice, it is believed, will instil patriotic feelings among the concerned with the College. Soon after national anthem is sung every day morning, instructions are also given by the Principal in relation to values wherever possible.

#### **CELEBRATION OF INDEPENDENCE DAY**

As is obligatory, Independence Day is celebrated in the College on 15<sup>th</sup> August. On this day, after flag hosting, few teachers and students speak on the saga of freedom struggle and the sacrifices made by the freedom fighters. Celebration of this day definitely inculcates and instils the students the ideas of patriotism and their allegiance to the causes of the nation.