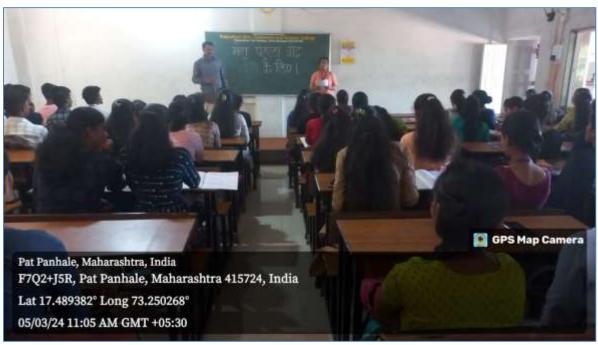

#### PRACTICE OF NATIONAL ANTHEM

Since beginning, there is a practice of singing National Anthem collectively by all the teachers, students and the Principal. The diary of events every day begins like this. This practice, it is believed, will instil patriotic feelings among the concerned with the College. Soon after national anthem is sung every day morning, instructions are also given by the Principal in relation to values wherever possible.

#### **CELEBRATION OF INDEPENDENCE DAY**

As is obligatory, Independence Day is celebrated in the College on 15<sup>th</sup> August. On this day, after flag hosting, few teachers and students speak on the saga of freedom struggle and the sacrifices made by the freedom fighters. Celebration of this day definitely inculcates and instils the students the ideas of patriotism and their allegiance to the causes of the nation.