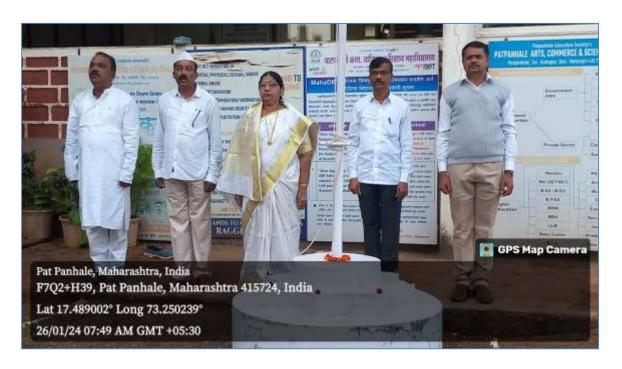

#### **CELEBRATION OF REPUBLIC DAY**

Every year, as is obligatory, Republic Day on 26<sup>th</sup> January is celebrated in the College. On this day a book exhibition (particularly the Constitution of India and related books) is held in the College premises. On this day, after flag hosting, few students speak on the constitutional rights and duties of every citizens. This day regenerates patriotic feelings and solidifies rights and duties of the students as responsible citizens. Celebration of this day will definitely instil a spirit of law abidance and a sense of among the students of the College.