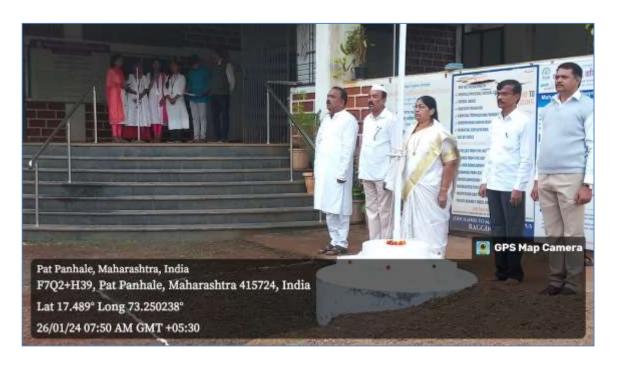

#### **CELEBRATION OF REPUBLIC DAY**

Every year, as is obligatory, Republic Day on 26<sup>th</sup> January is celebrated in the College. On this day a book exhibition (particularly the Constitution of India and related books) is held in the College premises. On this day, after flag hosting, few students speak on the constitutional rights and duties of every citizens. This day regenerates patriotic feelings and solidifies rights and duties of the students as responsible citizens. Celebration of this day will definitely instil a spirit of law abidance and a sense of among the students of the College.