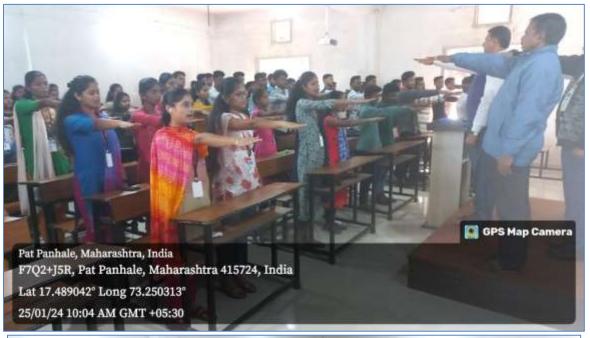

#### PRACTICE OF NATIONAL ANTHEM

Since beginning, there is a practice of singing National Anthem collectively by all the teachers, students and the Principal. The diary of events every day begins like this. This practice, it is believed, will instil patriotic feelings among the concerned with the College. Soon after national anthem is sung every day morning, instructions are also given by the Principal in relation to values wherever possible.