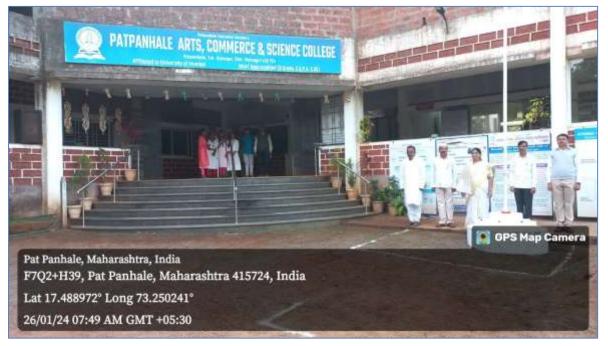

#### **CELEBRATION OF REPUBLIC DAY**

Every year, as is obligatory, Republic Day on 26<sup>th</sup> January is celebrated in the College. On this day a book exhibition (particularly the Constitution of India and related books) is held in the College premises. On this day, after flag hosting, few students speak on the constitutional rights and duties of every citizens. This day regenerates patriotic feelings and solidifies rights and duties of the students as responsible citizens. Celebration of this day will definitely instil a spirit of law abidance and a sense of among the students of the College.