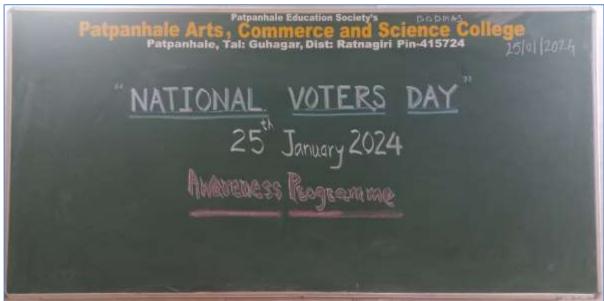

| Sr.<br>No. | Particulars                                                                   | Date                      |  |  |  |
|------------|-------------------------------------------------------------------------------|---------------------------|--|--|--|
| 1.         | Practice of National Anthem                                                   | Daily                     |  |  |  |
| 2.         | Celebration of Independence Day                                               | 15 <sup>th</sup> August   |  |  |  |
| 3.         | Celebration of Day Republic                                                   | 26th January              |  |  |  |
| 4.         | Formation of Election Literacy Club                                           | 18-11-2023                |  |  |  |
| 5.         | Voter Awareness Programme<br>Enrolment of new voters in the<br>electoral roll | 06-12-2023                |  |  |  |
| 6.         | Observation of Constitution Day                                               | 26 <sup>th</sup> November |  |  |  |
| 7.         | Observation of National Voters Day                                            | 25 <sup>th</sup> January  |  |  |  |
| 8.         | Special Screening of AV Content                                               | 04-02-2024                |  |  |  |
| 9.         | Voters Pledge Administration                                                  | 05-02-2024                |  |  |  |
| 10.        | Selfie Point Program                                                          | 06-02-2024                |  |  |  |
| 11.        | Maharashtra Foundation Day                                                    | 1 May                     |  |  |  |
| 12.        | Gandhi Vichar Sanskar Pariksha                                                | 25-10-2023                |  |  |  |