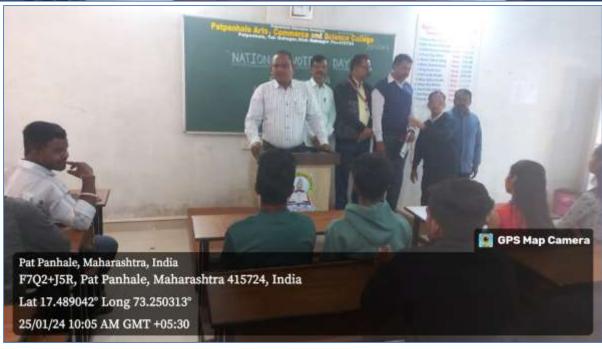

# (5) "Voters Awareness Programme" Registration of new voters

06-12-2023

Every year, in coordination with the concerned Government authorities, the College undertakes the work of enrolment (addition) of new voters in the electoral roll (register) so as to enable the new voters to exercise their franchise in the forthcoming different elections, whenever they will be held. Blank electoral forms for registration are distributed in every class and the teachers give instructions to fill the forms. Duly filled in forms are collected and submitted to the concerned Government officials. This practice is held every year. This will enable the first-time franchisers to cast the vote and to a become part of democratic process. Teachers give short speeches on constitutional obligations while enrolling the students.

On the occasion of Registration of new voter, under the head of "Voters Awareness Programme" the IQAC with collaboration of Department of Political Science and History of the college organized voters awareness programme on 06-12-2023. Total 06 students and villagers participated in the said programme. Mrs.Pratibha Warale, Tahashildar of Guhagar block were present as the Chief guest. The 06 students were registered as new voters in this campaign.