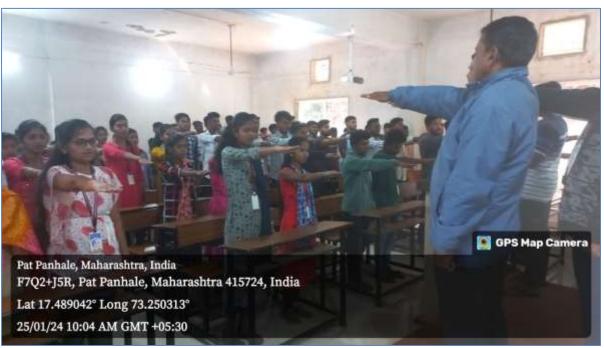

#### PRACTICE OF NATIONAL ANTHEM

Since beginning, there is a practice of singing National Anthem collectively by all the teachers, students and the Principal. The diary of events every day begins like this. This practice, it is believed, will instil patriotic feelings among the concerned with the College. Soon after national anthem is sung every day morning, instructions are also given by the Principal in relation to values wherever possible.