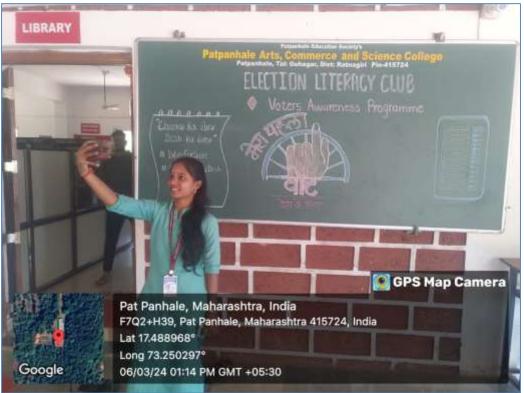

# Formation of Election Literacy Club

Students Welfare Department, University of Mumbai asked the college to formats "New Voters Election Awareness Club" in the college. This programme runs under Central Government. This programme initiated by Election Commission of India. Election Commission of India started "SVEEP - Systematic Voter Education & Electoral Participation" Govt. Of Maharashtra started "ELC – Electoral Literacy Club" The college begings Election Literacy Club for the benefit of students.

# (5) "Voters Awareness Programme" Registration of new voters

06-12-2023

Every year, in coordination with the concerned Government authorities, the College undertakes the work of enrolment (addition) of new voters in the electoral roll (register) so as to enable the new voters to exercise their franchise in the forthcoming different elections, whenever they will be held. Blank electoral forms for registration are distributed in every class and the teachers give instructions to fill the forms. Duly filled in forms are collected and submitted to the concerned Government officials. This practice is held every year. This will enable the first-time franchisers to cast the vote and to a become part of democratic process. Teachers give short speeches on constitutional obligations while enrolling the students.

On the occasion of Registration of new voter, under the head of "Voters Awareness Programme" the IQAC with collaboration of Department of Political Science and History of the college organized voters awareness programme on 06-12-2023. Total 06 students and villagers participated in the said programme. Mrs.Pratibha Warale, Tahashildar of Guhagar block were present as the Chief guest. The 06 students were registered as new voters in this campaign.