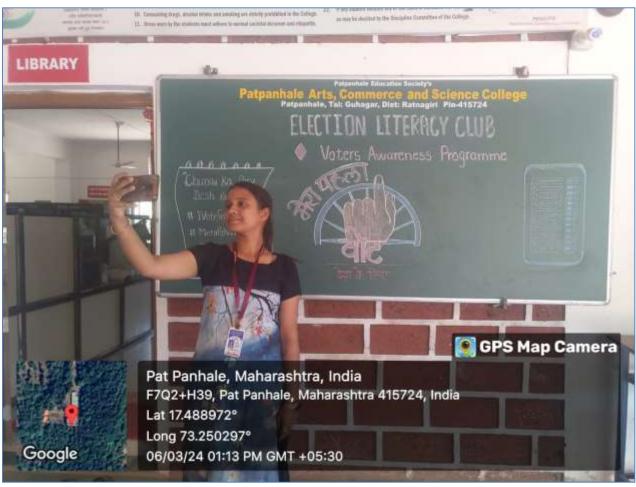

# (5) "Voters Awareness Programme" Registration of new voters

06-12-2023

Every year, in coordination with the concerned Government authorities, the College undertakes the work of enrolment (addition) of new voters in the electoral roll (register) so as to enable the new voters to exercise their franchise in the forthcoming different elections, whenever they will be held. Blank electoral forms for registration are distributed in every class and the teachers give instructions to fill the forms. Duly filled in forms are collected and submitted to the concerned Government officials. This practice is held every year. This will enable the first-time franchisers to cast the vote and to a become part of democratic process. Teachers give short speeches on constitutional obligations while enrolling the students.

On the occasion of Registration of new voter, under the head of "Voters Awareness Programme" the IQAC with collaboration of Department of Political Science and History of the college organized voters awareness programme on 06-12-2023. Total 06 students and villagers participated in the said programme. Mrs.Pratibha Warale, Tahashildar of Guhagar block were present as the Chief guest. The 06 students were registered as new voters in this campaign.