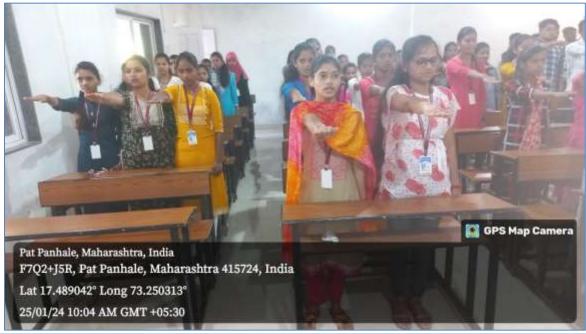

#### PRACTICE OF NATIONAL ANTHEM

Since beginning, there is a practice of singing National Anthem collectively by all the teachers, students and the Principal. The diary of events every day begins like this. This practice, it is believed, will instil patriotic feelings among the concerned with the College. Soon after national anthem is sung every day morning, instructions are also given by the Principal in relation to values wherever possible.