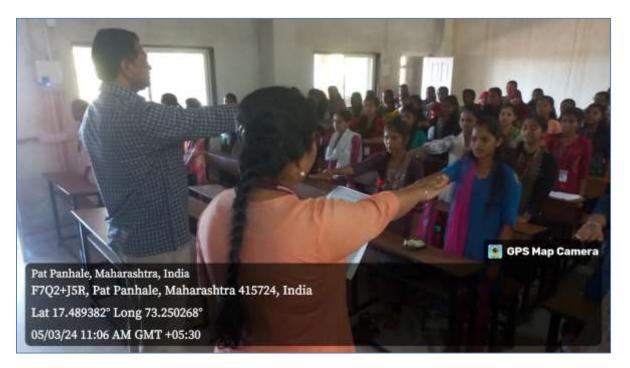

#### PRACTICE OF NATIONAL ANTHEM

Since beginning, there is a practice of singing National Anthem collectively by all the teachers, students and the Principal. The diary of events every day begins like this. This practice, it is believed, will instil patriotic feelings among the concerned with the College. Soon after national anthem is sung every day morning, instructions are also given by the Principal in relation to values wherever possible.

#### **CELEBRATION OF INDEPENDENCE DAY**

As is obligatory, Independence Day is celebrated in the College on 15<sup>th</sup> August. On this day, after flag hosting, few teachers and students speak on the saga of freedom struggle and the sacrifices made by the freedom fighters. Celebration of this day definitely inculcates and instils the students the ideas of patriotism and their allegiance to the causes of the nation.