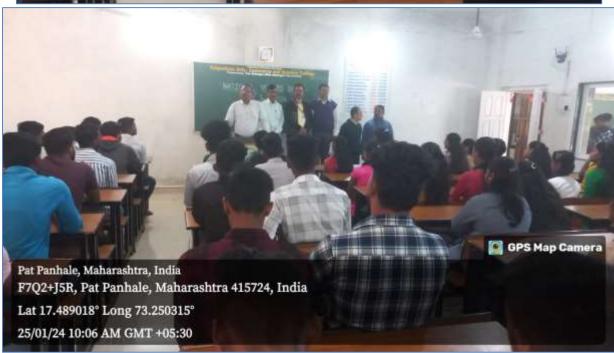

# (5) "Voters Awareness Programme" Registration of new voters

06-12-2023

Every year, in coordination with the concerned Government authorities, the College undertakes the work of enrolment (addition) of new voters in the electoral roll (register) so as to enable the new voters to exercise their franchise in the forthcoming different elections, whenever they will be held. Blank electoral forms for registration are distributed in every class and the teachers give instructions to fill the forms. Duly filled in forms are collected and submitted to the concerned Government officials. This practice is held every year. This will enable the first-time franchisers to cast the vote and to a become part of democratic process. Teachers give short speeches on constitutional obligations while enrolling the students.

On the occasion of Registration of new voter, under the head of "Voters Awareness Programme" the IQAC with collaboration of Department of Political Science and History of the college organized voters awareness programme on 06-12-2023. Total 06 students and villagers participated in the said programme. Mrs.Pratibha Warale, Tahashildar of Guhagar block were present as the Chief guest. The 06 students were registered as new voters in this campaign.