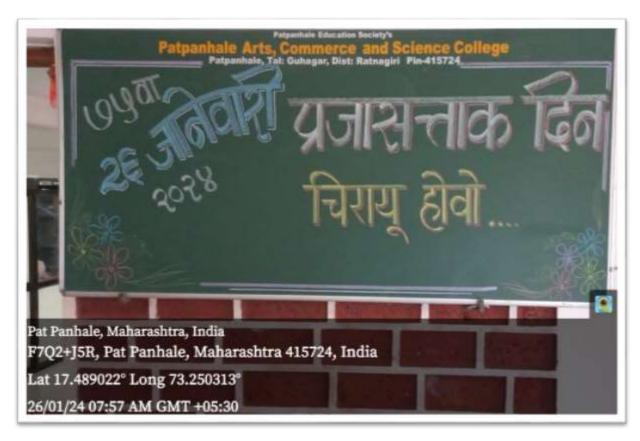

#### **CELEBRATION OF REPUBLIC DAY**

Every year, as is obligatory, Republic Day on 26<sup>th</sup> January is celebrated in the College. On this day a book exhibition (particularly the Constitution of India and related books) is held in the College premises. On this day, after flag hosting, few students speak on the constitutional rights and duties of every citizens. This day regenerates patriotic feelings and solidifies rights and duties of the students as responsible citizens. Celebration of this day will definitely instil a spirit of law abidance and a sense of among the students of the College.