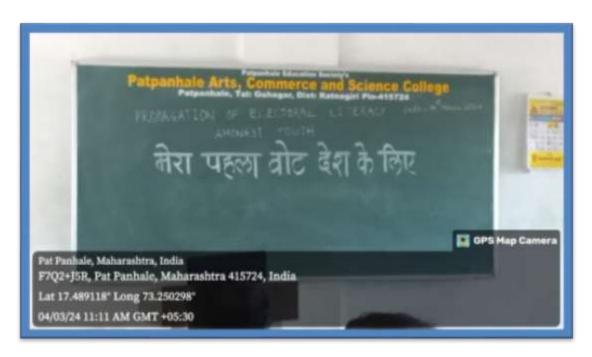

# (5) "Voters Awareness Programme" Registration of new voters

06-12-2023

Every year, in coordination with the concerned Government authorities, the College undertakes the work of enrolment (addition) of new voters in the electoral roll (register) so as to enable the new voters to exercise their franchise in the forthcoming different elections, whenever they will be held. Blank electoral forms for registration are distributed in every class and the teachers give instructions to fill the forms. Duly filled in forms are collected and submitted to the concerned Government officials. This practice is held every year. This will enable the first-time franchisers to cast the vote and to a become part of democratic process. Teachers give short speeches on constitutional obligations while enrolling the students.

On the occasion of Registration of new voter, under the head of "Voters Awareness Programme" the IQAC with collaboration of Department of Political Science and History of the college organized voters awareness programme on 06-12-2023. Total 06 students and villagers participated in the said programme. Mrs.Pratibha Warale, Tahashildar of Guhagar block were present as the Chief guest. The 06 students were registered as new voters in this campaign.