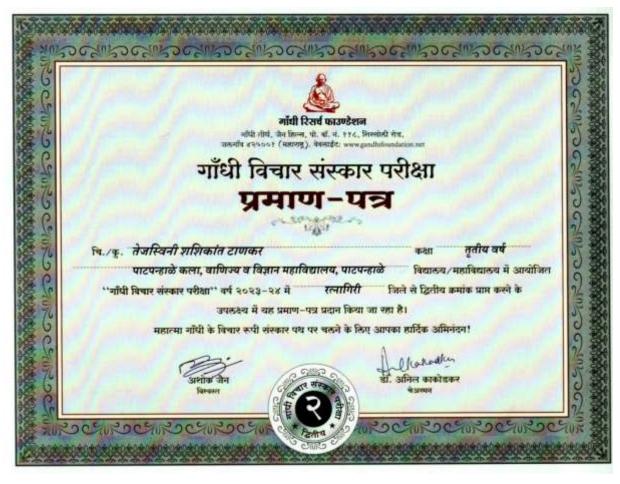

| 7:00         |  |
|                      | लका / घडाठिसालयाचा पत्ता          | THE U        | -                    | 412400 m. nim                                              | का - व           | हिंग    | र् , जिल्हा - रल<br>पिन -                    | MOIS!        |  |
| -                    | लंबी विचार संस्कार परीक्षेत       | ग बसलेल्या   | एकूण                 | विद्याध्याचा सख्या :                                       | 40               | 70      | 7461-                                        | 0 1300       |  |
| . 4                  |                                   |              | 1                    | न्या एकूण विधारमामान्य                                     |                  |         |                                              |              |  |















Principal
Patparmale Arts Commerce & Science College
Shringartali, Tal. Guhagar
Dist. Ratnagiri 415724 (Maharashtra)

### **News in Local Paper**

## गांधी विचार संस्कार परीक्षेत सिद्धी सावंत प्रथम

गुहागर प्रतिनिधी : गुहागर तालुक्यातील पाटपन्हाळे गणेशवाडीतील कु.सिद्धी सूर्यकांत सावंत हिने रत्नागिरी जिल्ह्यामध्ये गांधी विचार संस्कार परीक्षेत प्रथम क्रमांक पटकावला.

गांधी विचार संस्कार परीक्षा ही देशभरात घेतली जाते. गांधीजींच्या जीवनसंदर्भातील महत्वाच्या बाबी, त्यांचे जीवन मूल्ये, गांधीजी व भगतसिंग, गांधीजी व नेताजी सुभाषचंद्र बोस, गांधीजी व डॉ. बाबासाहेब आंबेडकर यांचा वैचारिक आलेख यातून उलगडला जातो. आजच्या युवकांनी ऐकीव महितीपेक्षा आणि कुणीतरी, काहीतरी लिहिलेले असते म्हणून त्यावर विश्वास ठेवण्यापेक्षा महापुरुषांचे लेखन वाचावे. त्याचे चिंतन करावे. एखादा विचार, एखादी व्यक्ती आवडत