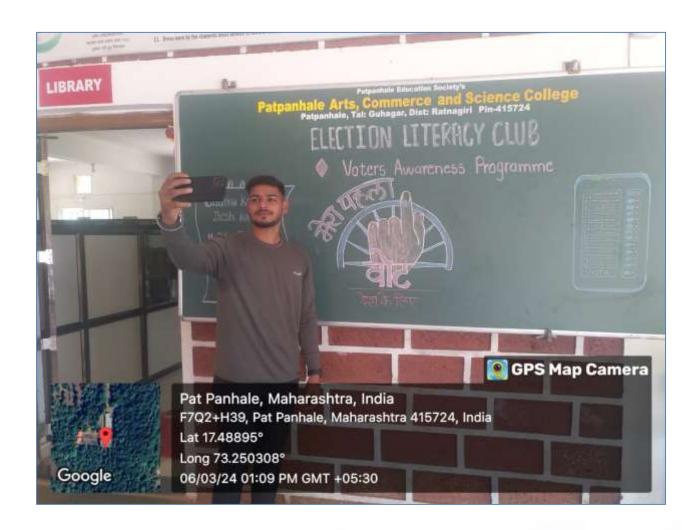

# Formation of Election Literacy Club

Students Welfare Department, University of Mumbai asked the college to formats "New Voters Election Awareness Club" in the college. This programme runs under Central Government. This programme initiated by Election Commission of India. Election Commission of India started "SVEEP - Systematic Voter Education & Electoral Participation" Govt. Of Maharashtra started "ELC – Electoral Literacy Club" The college begings Election Literacy Club for the benefit of students.