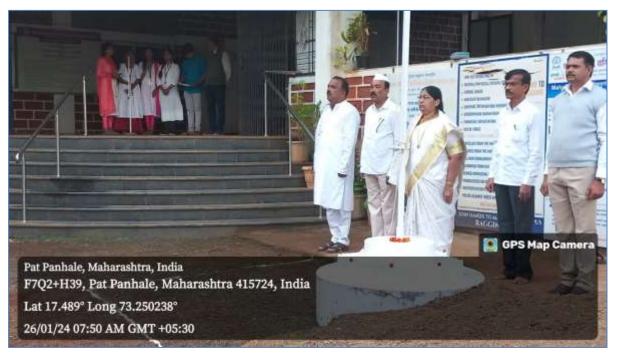

#### **CELEBRATION OF REPUBLIC DAY**

Every year, as is obligatory, Republic Day on 26<sup>th</sup> January is celebrated in the College. On this day a book exhibition (particularly the Constitution of India and related books) is held in the College premises. On this day, after flag hosting, few students speak on the constitutional rights and duties of every citizens. This day regenerates patriotic feelings and solidifies rights and duties of the students as responsible citizens. Celebration of this day will definitely instil a spirit of law abidance and a sense of among the students of the College.