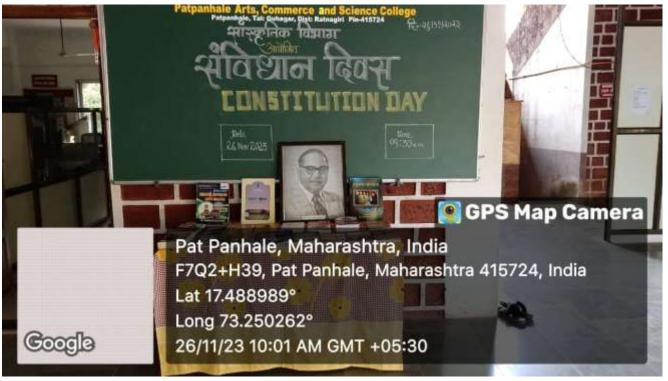

#### 2023-24

Every year the College organises and observe various days and programmes such as singing of National Anthem, Celebration of Constitution Day, Celebration of Republic Day, Celebration of Independence Day, and Enrolment of new voters in the electoral roll etc. and NSS Camps at various villages. Through these programes and camps, students are enabled for moral values, understand rights and duties of the citizens. They come to know responsibilities and act as good citizens.

| Sr.<br>No. | Particulars                                                                   | Date                      |  |  |  |
|------------|-------------------------------------------------------------------------------|---------------------------|--|--|--|
| 1.         | Practice of National Anthem                                                   | Daily                     |  |  |  |
| 2.         | Celebration of Independence Day                                               | 15 <sup>th</sup> August   |  |  |  |
| 3.         | Celebration of Day Republic                                                   | 26th January              |  |  |  |
| 4.         | Formation of Election Literacy Club                                           | 18-11-2023                |  |  |  |
| 5.         | Voter Awareness Programme<br>Enrolment of new voters in the<br>electoral roll | 06-12-2023                |  |  |  |
| 6.         | Observation of Constitution Day                                               | 26 <sup>th</sup> November |  |  |  |
| 7.         | Observation of National Voters Day                                            | 25 <sup>th</sup> January  |  |  |  |
| 8.         | Special Screening of AV Content                                               | 04-02-2024                |  |  |  |
| 9.         | Voters Pledge Administration                                                  | 05-02-2024                |  |  |  |
| 10.        | Selfie Point Program                                                          | 06-02-2024                |  |  |  |
| 11.        | Maharashtra Foundation Day                                                    | 1 May                     |  |  |  |
| 12.        | Gandhi Vichar Sanskar Pariksha                                                | 25-10-2023                |  |  |  |