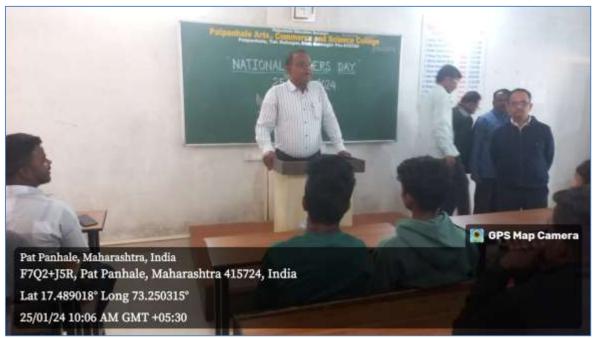

# (5) "Voters Awareness Programme" Registration of new voters

06-12-2023

Every year, in coordination with the concerned Government authorities, the College undertakes the work of enrolment (addition) of new voters in the electoral roll (register) so as to enable the new voters to exercise their franchise in the forthcoming different elections, whenever they will be held. Blank electoral forms for registration are distributed in every class and the teachers give instructions to fill the forms. Duly filled in forms are collected and submitted to the concerned Government officials. This practice is held every year. This will enable the first-time franchisers to cast the vote and to a become part of democratic process. Teachers give short speeches on constitutional obligations while enrolling the students.

On the occasion of Registration of new voter, under the head of "Voters Awareness Programme" the IQAC with collaboration of Department of Political Science and History of the college organized voters awareness programme on 06-12-2023. Total 06 students and villagers participated in the said programme. Mrs.Pratibha Warale, Tahashildar of Guhagar block were present as the Chief guest. The 06 students were registered as new voters in this campaign.