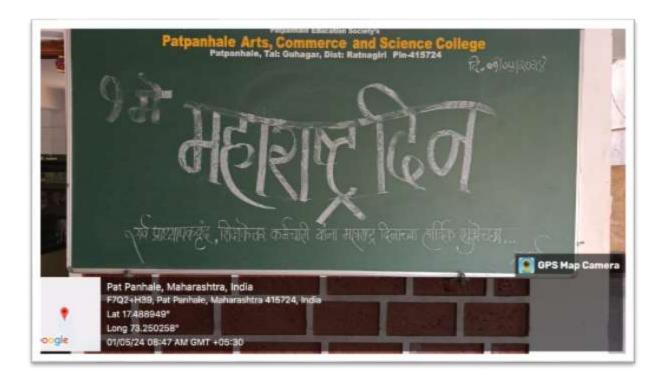

#### 2023-24

Every year the College organises and observe various days and programmes such as singing of National Anthem, Celebration of Constitution Day, Celebration of Republic Day, Celebration of Independence Day, and Enrolment of new voters in the electoral roll etc. and NSS Camps at various villages. Through these programes and camps, students are enabled for moral values, understand rights and duties of the citizens. They come to know responsibilities and act as good citizens.