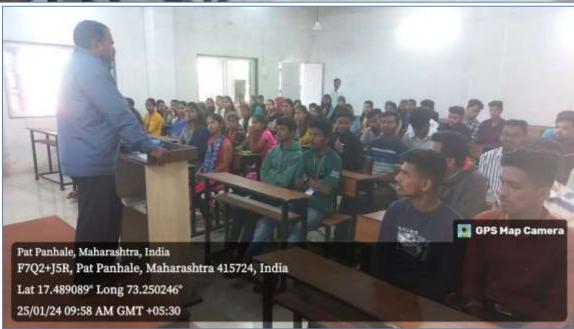

# (5) "Voters Awareness Programme" Registration of new voters

06-12-2023

Every year, in coordination with the concerned Government authorities, the College undertakes the work of enrolment (addition) of new voters in the electoral roll (register) so as to enable the new voters to exercise their franchise in the forthcoming different elections, whenever they will be held. Blank electoral forms for registration are distributed in every class and the teachers give instructions to fill the forms. Duly filled in forms are collected and submitted to the concerned Government officials. This practice is held every year. This will enable the first-time franchisers to cast the vote and to a become part of democratic process. Teachers give short speeches on constitutional obligations while enrolling the students.

On the occasion of Registration of new voter, under the head of "Voters Awareness Programme" the IQAC with collaboration of Department of Political Science and History of the college organized voters awareness programme on 06-12-2023. Total 06 students and villagers participated in the said programme. Mrs.Pratibha Warale, Tahashildar of Guhagar block were present as the Chief guest. The 06 students were registered as new voters in this campaign.