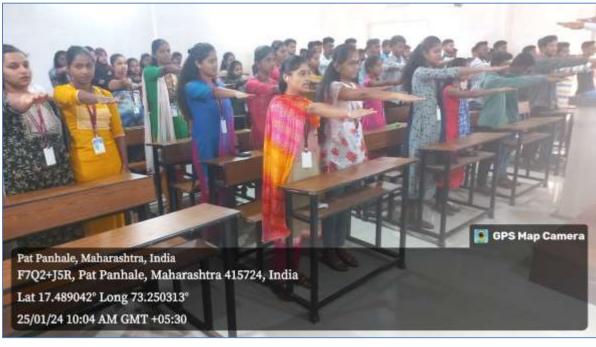

#### PRACTICE OF NATIONAL ANTHEM

Since beginning, there is a practice of singing National Anthem collectively by all the teachers, students and the Principal. The diary of events every day begins like this. This practice, it is believed, will instil patriotic feelings among the concerned with the College. Soon after national anthem is sung every day morning, instructions are also given by the Principal in relation to values wherever possible.