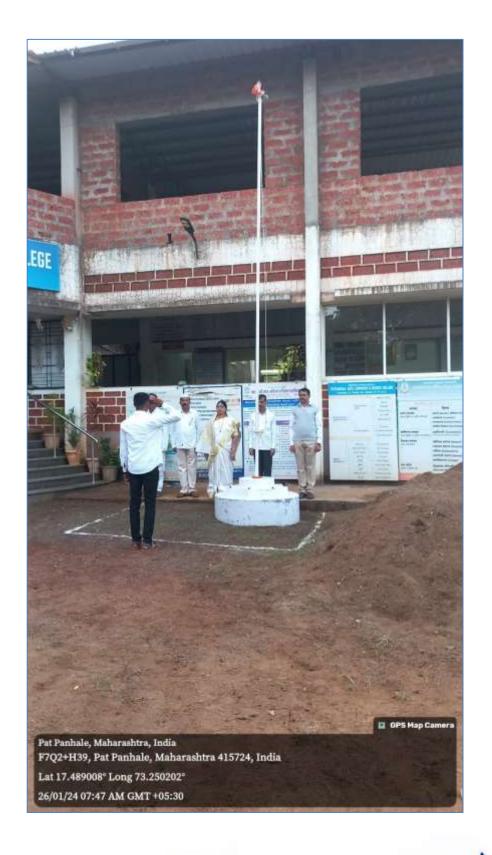

#### **CELEBRATION OF REPUBLIC DAY**

Every year, as is obligatory, Republic Day on 26<sup>th</sup> January is celebrated in the College. On this day a book exhibition (particularly the Constitution of India and related books) is held in the College premises. On this day, after flag hosting, few students speak on the constitutional rights and duties of every citizens. This day regenerates patriotic feelings and solidifies rights and duties of the students as responsible citizens. Celebration of this day will definitely instil a spirit of law abidance and a sense of among the students of the College.