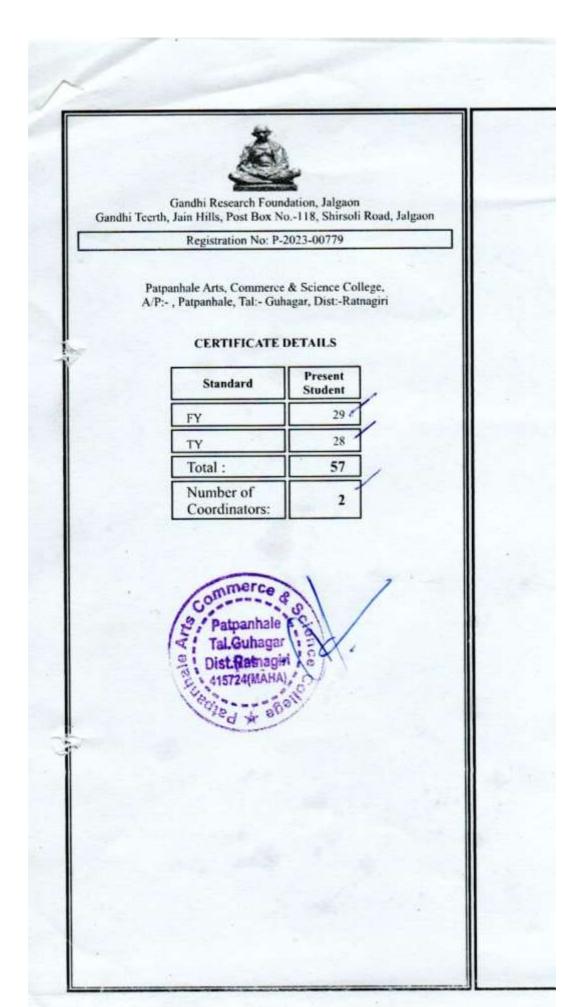

| Sr.<br>No. | Particulars                                                                   | Date                      |  |  |  |
|------------|-------------------------------------------------------------------------------|---------------------------|--|--|--|
| 1.         | Practice of National Anthem                                                   | Daily                     |  |  |  |
| 2.         | Celebration of Independence Day                                               | 15 <sup>th</sup> August   |  |  |  |
| 3.         | Celebration of Day Republic                                                   | 26th January              |  |  |  |
| 4.         | Formation of Election Literacy Club                                           | 18-11-2023                |  |  |  |
| 5.         | Voter Awareness Programme<br>Enrolment of new voters in the<br>electoral roll | 06-12-2023                |  |  |  |
| 6.         | Observation of Constitution Day                                               | 26 <sup>th</sup> November |  |  |  |
| 7.         | Observation of National Voters Day                                            | 25 <sup>th</sup> January  |  |  |  |
| 8.         | Special Screening of AV Content                                               | 04-02-2024                |  |  |  |
| 9.         | Voters Pledge Administration                                                  | 05-02-2024                |  |  |  |
| 10.        | Selfie Point Program                                                          | 06-02-2024                |  |  |  |
| 11.        | Maharashtra Foundation Day                                                    | 1 May                     |  |  |  |
| 12.        | Gandhi Vichar Sanskar Pariksha                                                | 25-10-2023                |  |  |  |