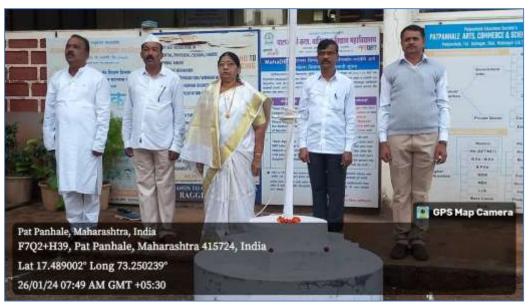

#### **CELEBRATION OF REPUBLIC DAY**

Every year, as is obligatory, Republic Day on 26<sup>th</sup> January is celebrated in the College. On this day a book exhibition (particularly the Constitution of India and related books) is held in the College premises. On this day, after flag hosting, few students speak on the constitutional rights and duties of every citizens. This day regenerates patriotic feelings and solidifies rights and duties of the students as responsible citizens. Celebration of this day will definitely instil a spirit of law abidance and a sense of among the students of the College.