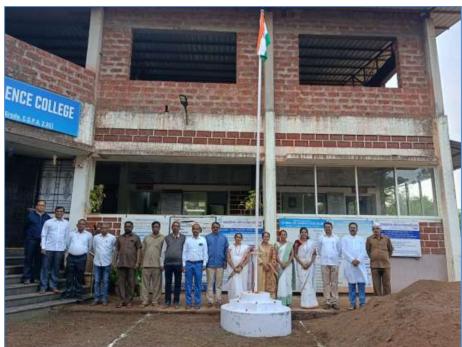

#### **CELEBRATION OF REPUBLIC DAY**

Every year, as is obligatory, Republic Day on 26<sup>th</sup> January is celebrated in the College. On this day a book exhibition (particularly the Constitution of India and related books) is held in the College premises. On this day, after flag hosting, few students speak on the constitutional rights and duties of every citizens. This day regenerates patriotic feelings and solidifies rights and duties of the students as responsible citizens. Celebration of this day will definitely instil a spirit of law abidance and a sense of among the students of the College.