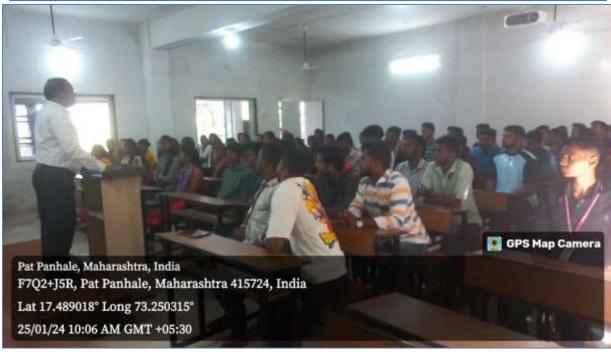

# (5) "Voters Awareness Programme" Registration of new voters

06-12-2023

Every year, in coordination with the concerned Government authorities, the College undertakes the work of enrolment (addition) of new voters in the electoral roll (register) so as to enable the new voters to exercise their franchise in the forthcoming different elections, whenever they will be held. Blank electoral forms for registration are distributed in every class and the teachers give instructions to fill the forms. Duly filled in forms are collected and submitted to the concerned Government officials. This practice is held every year. This will enable the first-time franchisers to cast the vote and to a become part of democratic process. Teachers give short speeches on constitutional obligations while enrolling the students.

On the occasion of Registration of new voter, under the head of "Voters Awareness Programme" the IQAC with collaboration of Department of Political Science and History of the college organized voters awareness programme on 06-12-2023. Total 06 students and villagers participated in the said programme. Mrs.Pratibha Warale, Tahashildar of Guhagar block were present as the Chief guest. The 06 students were registered as new voters in this campaign.