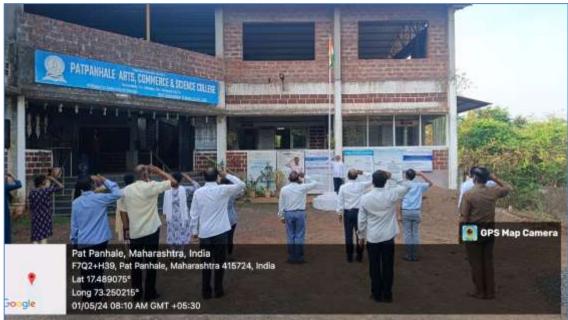

#### 2023-24

Every year the College organises and observe various days and programmes such as singing of National Anthem, Celebration of Constitution Day, Celebration of Republic Day, Celebration of Independence Day, and Enrolment of new voters in the electoral roll etc. and NSS Camps at various villages. Through these programes and camps, students are enabled for moral values, understand rights and duties of the citizens. They come to know responsibilities and act as good citizens.

#### **CELEBRATION OF INDEPENDENCE DAY**

As is obligatory, Independence Day is celebrated in the College on 15<sup>th</sup> August. On this day, after flag hosting, few teachers and students speak on the saga of freedom struggle and the sacrifices made by the freedom fighters. Celebration of this day definitely inculcates and instils the students the ideas of patriotism and their allegiance to the causes of the nation.

#### **CELEBRATION OF REPUBLIC DAY**

Every year, as is obligatory, Republic Day on 26<sup>th</sup> January is celebrated in the College. On this day a book exhibition (particularly the Constitution of India and related books) is held in the College premises. On this day, after flag hosting, few students speak on the constitutional rights and duties of every citizens. This day regenerates patriotic feelings and solidifies rights and duties of the students as responsible citizens. Celebration of this day will definitely instil a spirit of law abidance and a sense of among the students of the College.