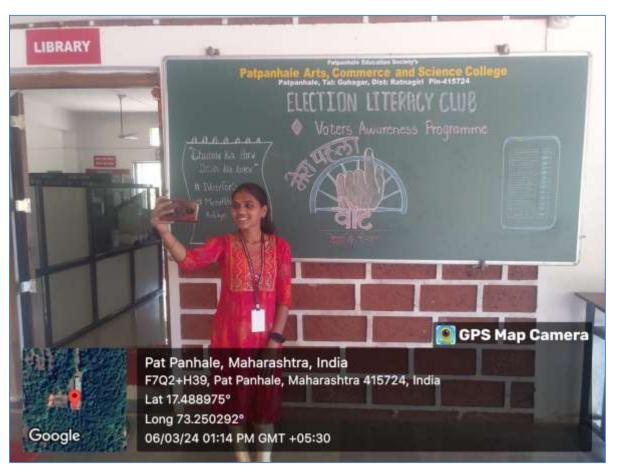

# Formation of Election Literacy Club

Students Welfare Department, University of Mumbai asked the college to formats "New Voters Election Awareness Club" in the college. This programme runs under Central Government. This programme initiated by Election Commission of India. Election Commission of India started "SVEEP - Systematic Voter Education & Electoral Participation" Govt. Of Maharashtra started "ELC – Electoral Literacy Club" The college begings Election Literacy Club for the benefit of students.

# (5) "Voters Awareness Programme" Registration of new voters

06-12-2023

Every year, in coordination with the concerned Government authorities, the College undertakes the work of enrolment (addition) of new voters in the electoral roll (register) so as to enable the new voters to exercise their franchise in the forthcoming different elections, whenever they will be held. Blank electoral forms for registration are distributed in every class and the teachers give instructions to fill the forms. Duly filled in forms are collected and submitted to the concerned Government officials. This practice is held every year. This will enable the first-time franchisers to cast the vote and to a become part of democratic process. Teachers give short speeches on constitutional obligations while enrolling the students.

On the occasion of Registration of new voter, under the head of "Voters Awareness Programme" the IQAC with collaboration of Department of Political Science and History of the college organized voters awareness programme on 06-12-2023. Total 06 students and villagers participated in the said programme. Mrs.Pratibha Warale, Tahashildar of Guhagar block were present as the Chief guest. The 06 students were registered as new voters in this campaign.